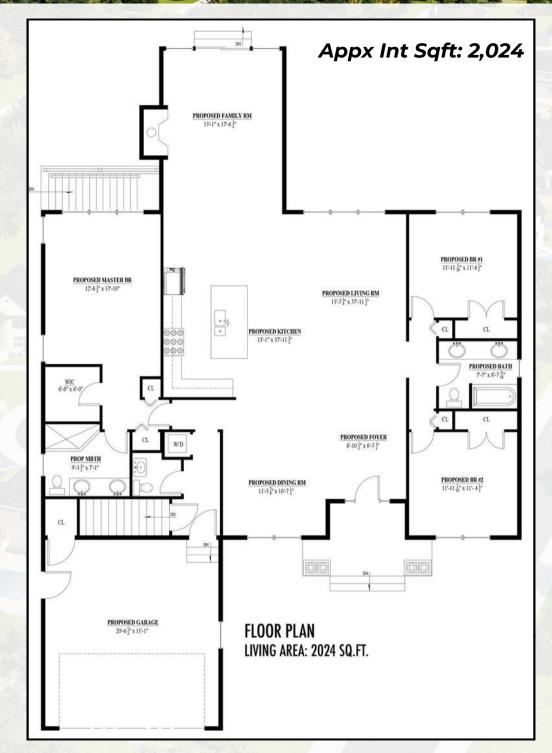

# Specifications

#### OVERVIEW

- MASONITE FIBERGLASS FRONT ENTRY DOOR WITH TWO 12" SIDELIGHTS
- FOUR-INCH WIDE #1 RED OAK FLOORS ON THE FIRST FLOOR INCLUDING KITCHEN AND UPPER HALLWAY
- OAK STEPS WITH PAINTED RISERS ON MAIN STAIRS WITH OAK HANDRAILS AND CHOICE OF WOOD OR METAL SPINDLES
- CERAMIC TILE BATHS
- NINE-FOOT CEILINGS ON THE FIRST FLOOR
- EIGHT-FOOT CEILINGS IN THE BASEMENT AND ON THE SECOND FLOOR
- FORMAL DINING ROOM (PER PLANS)
- SECURITY SYSTEM
- GAS FIREPLACE WITH MANTEL AND TILE SURROUNDS
- PLUSH WALL-TO-WALL CARPETING IN UPSTAIRS BEDROOMS, FULL HARDWOOD ON FIRST FLOOR AND UPSTAIRS FOYER/HALLWAY
- INSULATION TO ENERGY CODE
- PEX PIPING WATER LINES
- RHEEM 2 ZONE CENTRAL AIR CONDITIONING SYSTEM
- 2 ZONE WATER COIL HEATING WITH AN INDIRECT HOT WATER HEATER (TANKLESS)
- ABUN