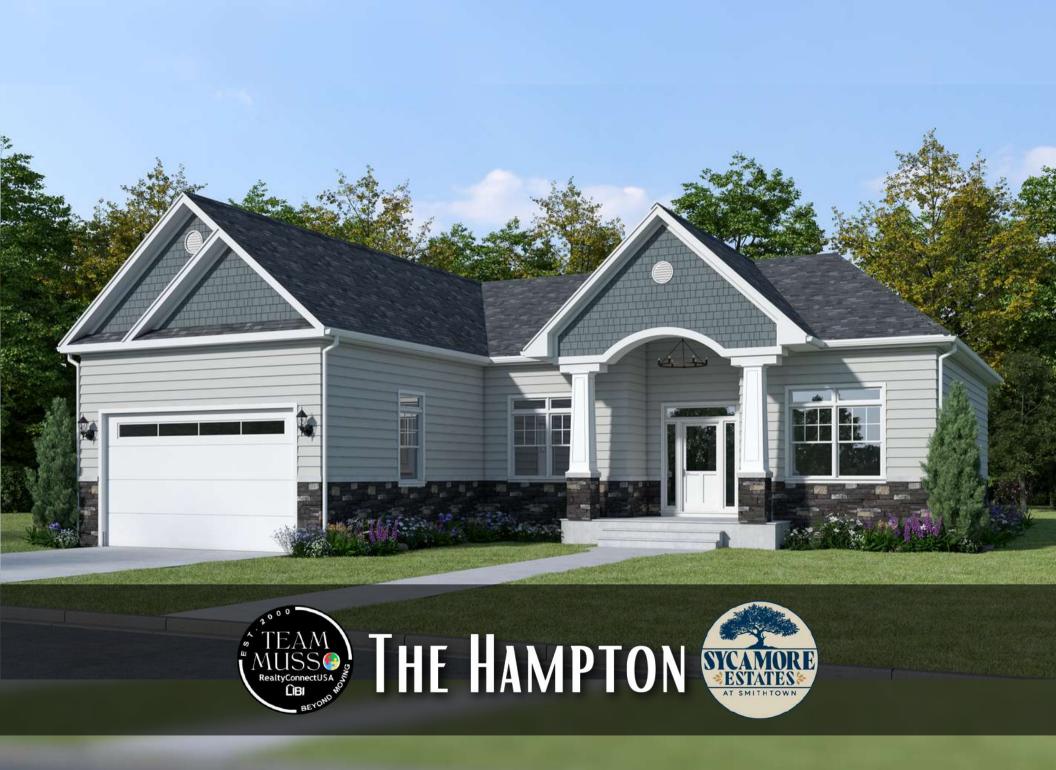

# **EXTERIOR FEATURES**

- FRONT FACADE LAP SIDING
  - HAMPTON: VINYL+CULTURED (bottom)
  - CONCORD: VINYL+CULTURED (left & center)
  - DORCHESTER: VINYL+CULTURED (middle)
  - BRIDGEHAMPTON: MODERN FARM STYLE
  - OPTION: FULL BRICK / BRICK VENEER "BRICK IT"
- MAINTENANCE-FREE VINYL SIDING AND SOFFITS
- 30-YEAR ARCHITECTURAL ROOF SHINGLES
- SEAMLESS LEADERS AND GUTTERS
- VINYL DOUBLE GLAZED DOUBLE HUNG WINDOWS WITH SCREENS
- ASPHALT DRIVEWAY WITH PAVER BORDER
- LINEAR PAVER WALKWAY TO FRONT ENTRANCE
- ALL UNDERGROUND UTILITIES
- PUBLIC WATER
- TWO HOSE BIB CONNECTIONS
- TWO WEATHERPROOF RECEPTACLES
- SOD FRONT (SEEDED SIDE YARDS AND REAR YARD)
- LAWN SPRINKLER SYSTEM, WHOLE YARD (UP TO 10 ZONES)
- EXTERIOR LIGHTS AT EACH OUTSIDE ENTRANCE
- A SOLAR AND GENERATOR-READY HOME